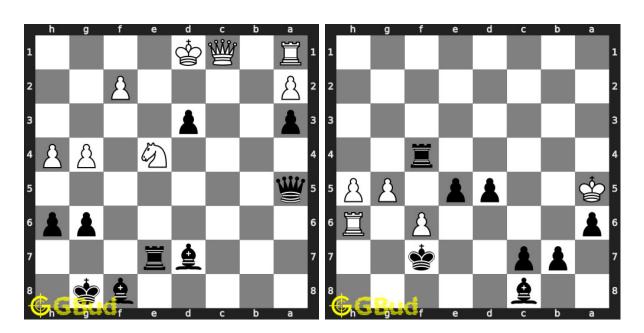

#### 287. Mate in 1 move

Level: easy, Next Move: White Solution: https://gbud.in/gq02284

#### 288. Mate in 2 moves

Level: medium, Next Move: White Solution: https://gbud.in/gq02284

### 289. Mate in 4 moves

Level: hard, Next Move: Black Solution: https://gbud.in/gq02284