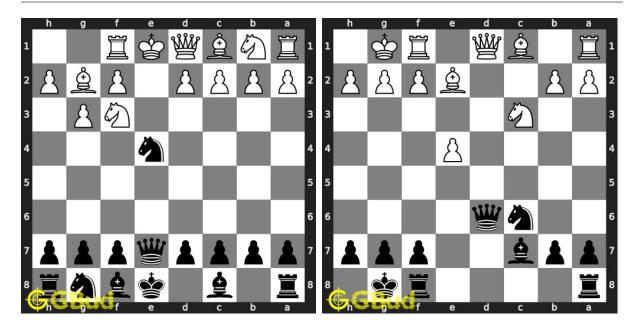

# Chess endgame puzzles 281 to 290

281. Mate in 1 move

Level: easy, Next Move: Black Solution: https://gbud.in/gq02284

282. Mate in 2 moves

Level: medium, Next Move: Black Solution: https://gbud.in/gq02284

283. Mate in 3 moves

Level: hard, Next Move: Black Solution: https://gbud.in/gq02284

284. Mate in 1 move

Level: easy, Next Move: Black Solution: https://gbud.in/gq02284

#### 285. Mate in 2 moves

Level: medium, Next Move: White Level: hard, Next Move: Black Solution: https://gbud.in/gq02284

#### 286. Mate in 3 moves

Solution: https://gbud.in/gq02284

#### 287. Mate in 1 move

Level: easy, Next Move: White Solution: https://gbud.in/gq02284

#### 288. Mate in 2 moves

Level: medium, Next Move: White Solution: https://gbud.in/gq02284

### 289. Mate in 4 moves

Level: hard, Next Move: Black Solution: https://gbud.in/gq02284

### 290. Mate in 1 move

Level: easy, Next Move: Black Solution: https://gbud.in/gq02284

Figure 1: Solve other puzzles @ https://gbud.in/chsgppz