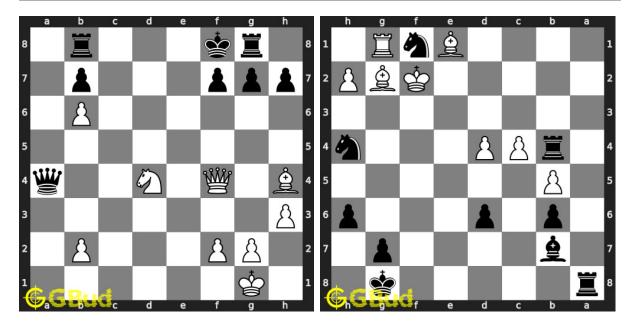

### 290. Mate in 1 move

Level: easy, Next Move: Black Solution: https://gbud.in/gq02284

Figure 1: Solve other puzzles @ https://gbud.in/chsgppz