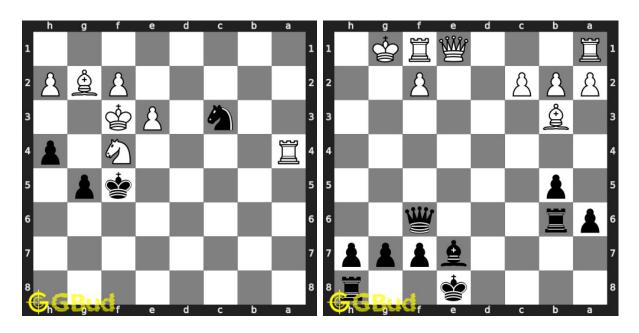

# Chess endgame puzzles 281 to 290

281. Mate in 1 move

Level: easy, Next Move: Black Solution: https://gbud.in/gq02284

282. Mate in 2 moves

Level: medium, Next Move: Black Solution: https://gbud.in/gq02284

283. Mate in 3 moves

Level: hard, Next Move: Black Solution: https://gbud.in/gq02284

284. Mate in 1 move

Level: easy, Next Move: Black Solution: https://gbud.in/gq02284

#### 285. Mate in 2 moves

Level: medium, Next Move: White Level: hard, Next Move: Black Solution: https://gbud.in/gq02284

#### 286. Mate in 3 moves

Solution: https://gbud.in/gq02284